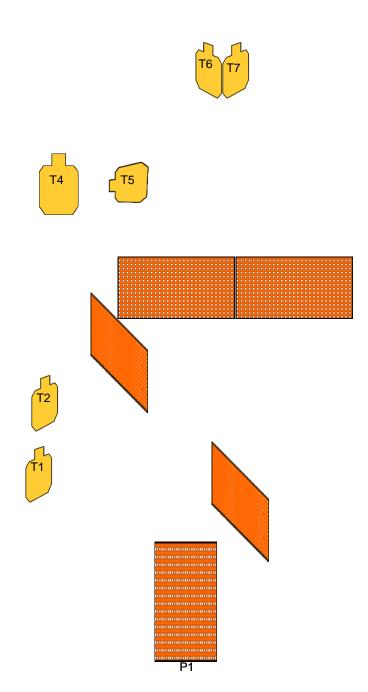

## **Bad Guys Everywhere**

| Dau Guys Lver ywhere                                                                                                                   |                                         |
|----------------------------------------------------------------------------------------------------------------------------------------|-----------------------------------------|
| RULES: IDPA Rules                                                                                                                      | COURSE DESIGNER: Jesse Smith            |
| START POSITION: Start at P1 with firearm loaded to maximum division capacit                                                            | ty and both hands relaxed by your side. |
| SCENARIO: .                                                                                                                            | SCORING: Vickers                        |
| <b>PROCEDURE:</b> At the start signal engage T1-T7 with 2 round each, in tactical priority, as they become visible, while using cover. | ROUND COUNT: 14                         |
|                                                                                                                                        | TARGETS: 07                             |
|                                                                                                                                        | DISTANCE:                               |
|                                                                                                                                        | SCORED HITS:                            |
|                                                                                                                                        | START/STOP:                             |
|                                                                                                                                        | PENALTIES:                              |
|                                                                                                                                        | CONCEALMENT: No                         |
|                                                                                                                                        | NOTES:                                  |